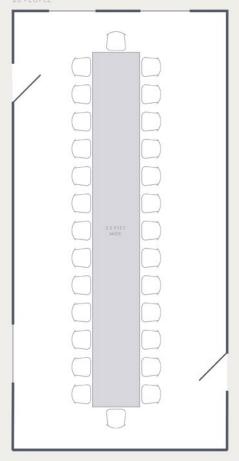

**DINNERS AND RECEPTIONS**

Dining Room – 30 guests, seated, banquet style.

Drawing Room - 60 guests, seated, round tables.

Main Entrance Hall – I20 guests, drinks reception.

Marquees and Outdoor Structures – 300 guests, seated.

See next pages for table arrangement options in the Drawing and Dining Rooms.

#### FOOD

At Thorpe Manor, food is at the heart of making your time here come to life. Indulgence Boutique, our Food team, will cater for all your needs during your stay.

Local, fresh and exciting produce are used to create unique and impressive menus. With a lifetime of experience at their fingertips, our chefs and food creators have worked to the highest levels of hospitality and hold a sharp understanding of food trends.











DINING ROOM

SEATING PLAN I



SEATING PLAN 2



### **GROUNDS AND MARQUEES**

There are several lawns for marquees or outside structures to be assembled. We have a 63amp 3 phase power supply installed.

#### **MUSIC**

Music and parties are permitted until midnight.

Bands and DJ's are welcome. We also have a baby grand piano in the main entrance hallway available for drinks receptions and dinners.

#### **SUPPLIERS**

We work with a range of companies and individuals that have been vetted by us. These talented people can create your wedding to exactly your requirements and concepts.

Please see our suppliers list for more details.





OXFORDSHIRE

I4 BEDROOMS I3 BATHROOMS

ENTRANCE HALL DRAWING ROOM DINING ROOM

KITCHEN BOOT ROOM GYM BAR ROOM

FLOWER ROOM GAMES ROOM / STUDY CINEMA

HOT TUB SUMMERHOUSE CROQUET LAWN

200 ACRES OF ESTA