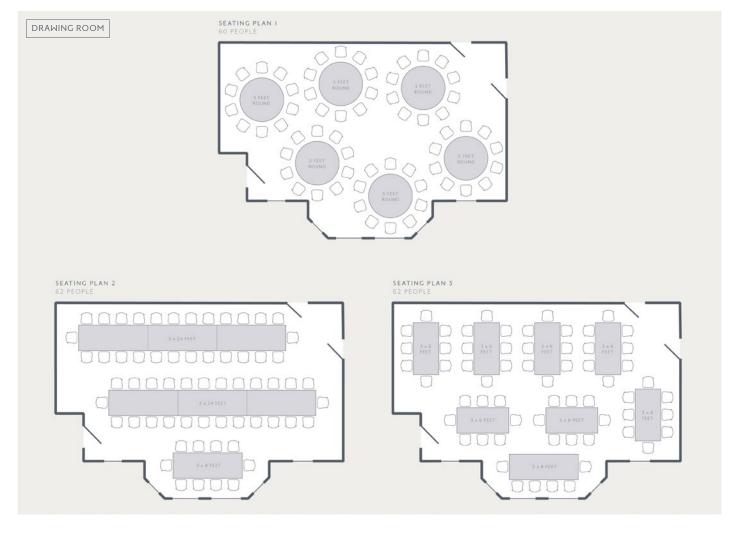

#### **DINNERS AND RECEPTIONS**

Dining Room – 30 guests, seated, banquet style.

Drawing Room - 60 guests, seated, round tables.

Main Entrance Hall – I20 guests, drinks reception.

Marquees and Outdoor Structures – 300 guests, seated.

See next pages for table arrangement options in the Drawing and Dining Rooms.