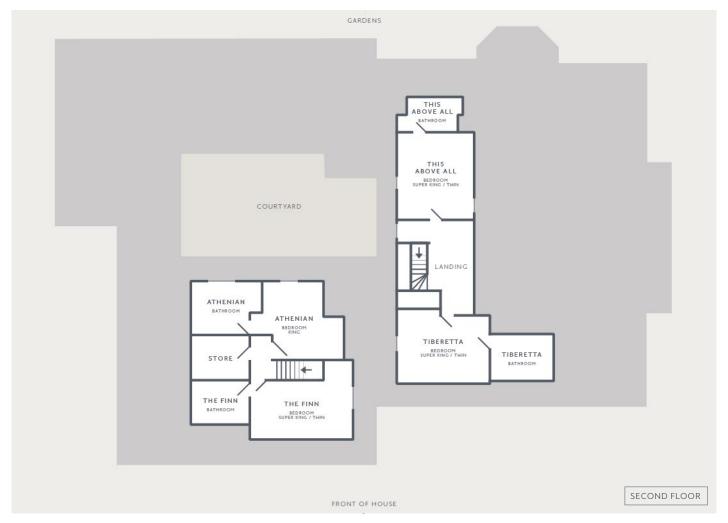

### **ACCOMMODATION**

14 bedrooms and 13 bathrooms in which to relax and unwind.

From cosy attic rooms under the eaves to generously spaced masters, all complete with free standing baths and rainforest showers. You and your guests will collapse into magnificent beds and wake to tranquil views.