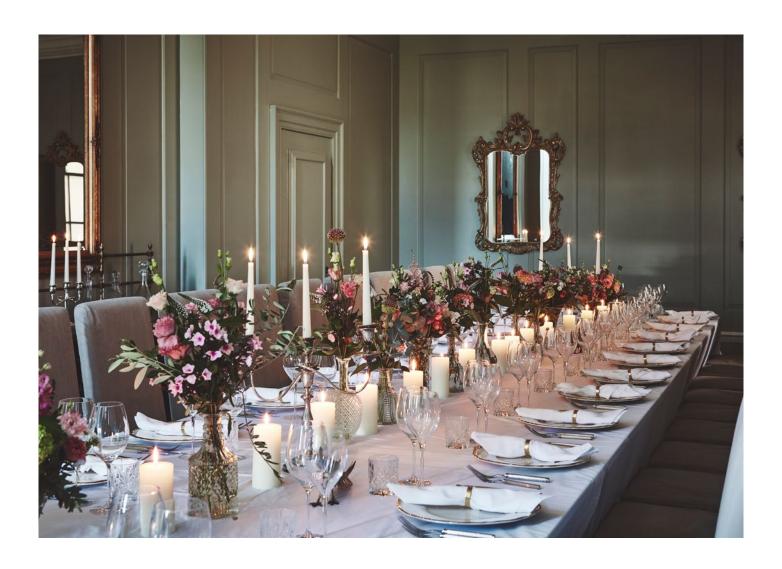

#### **DINNERS AND RECEPTIONS**

Dining Room – 30 guests, seated, banquet style.

Drawing Room - 60 guests, seated, round tables.

Main Entrance Hall – I20 guests, drinks reception.

Marquees and Outdoor Structures – 300 guests, seated.