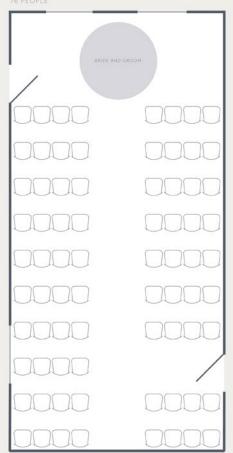

lied by us.

#### **DINNERS AND RECEPTIONS**

Dining Room – 30 guests, seated, banquet style.

Drawing Room - 60 guests, seated, round tables.

Main Entrance Hall – I20 guests, drinks reception.

Marquees and Outdoor Structures – 300 guests, seated.

See next pages for table arrangement options in the Drawing and Dining Rooms.

#### FOOD

At Thorpe Manor, food is at the heart of making your time here come to life. Indulgence Boutique, our Food team, will cater for all your needs during your stay.

Local, fresh and exciting produce are used to create unique and impressive menus. With a lifetime of experience at their fingertips, our chefs and food creators have worked to the highest levels of hospitality and hold a sharp understanding of food trends.











DINING ROOM

SEATING PLAN I



SEATING PLAN 2



### **GROUNDS AND MARQUEES**

There are several lawns for marquees or outside structures to be assembled. We have a 63amp 3 phase power supply installed.

#### **MUSIC**

Music and parties are permitted until midnight.

Bands and DJ's are welcome. We also have a baby grand piano in the main entrance hallway available for drinks receptions and dinners.

#### **SUPPLIERS**

We work with a range of companies and individuals that have been vetted by us. These talented people can create your wedding to exactly your requirements and concepts.

Please see our suppliers list for more details.





OXFORDSHIRE

I4 BEDROOMS I3 BATHROOMS

ENTRANCE HALL DRAWING ROOM DINING ROOM

KITCHEN BOOT ROOM GYM BAR ROOM

FLOWER ROOM GAMES ROOM / STUDY CINEMA

HOT TUB SUMMERHOUSE CROQUET LAWN