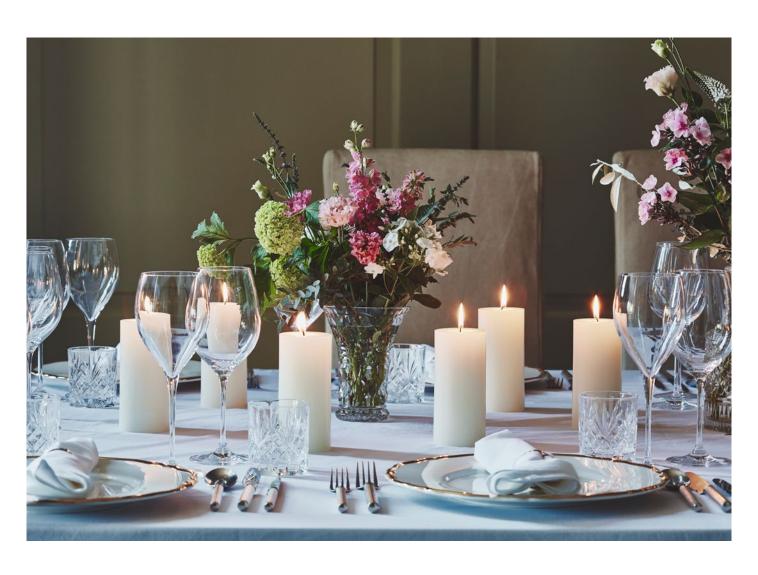

#### **DINNERS AND RECEPTIONS**

Dining Room – 30 guests, seated, banquet style.

Drawing Room - 60 guests, seated, round tables.

Main Entrance Hall – I20 guests, drinks reception.

Marquees and Outdoor Structures – 300 guests, seated.

See next pages for table arrangement options in the Drawing and Dining Rooms.