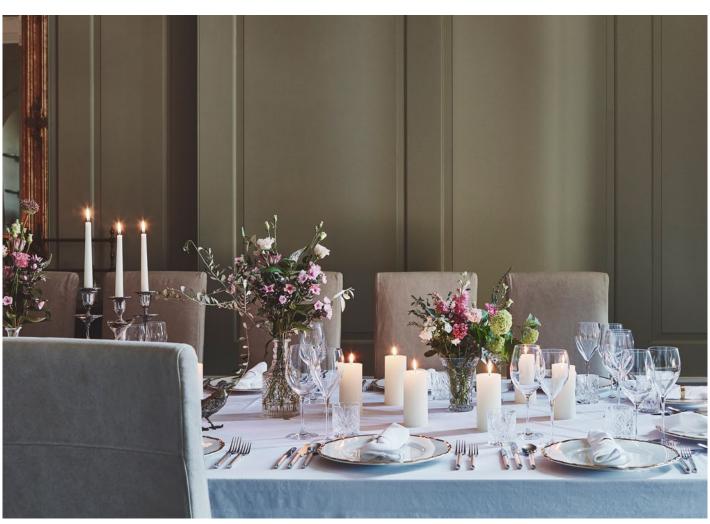

#### **DINNERS AND RECEPTIONS**

Dining Room – 30 guests, seated, banquet style.

Drawing Room - 60 guests, seated, round tables.

Main Entrance Hall – I20 guests, drinks reception.

Marquees and Outdoor Structures – 300 guests, seated.

See next pages for table arrangement options in the Drawing and Dining Rooms.