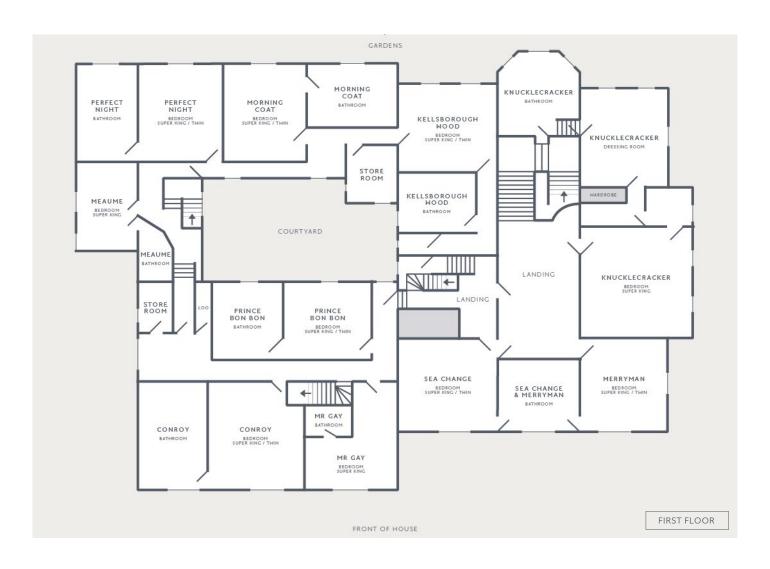

### **ACCOMMODATION**

14 bedrooms and 13 bathrooms in which to relax and unwind.

From cosy attic rooms under the eaves to generously spaced masters, all complete with free standing baths and rainforest showers. You and your guests will collapse into magnificent beds and wake to tranquil views.

#### THE BRIDAL SUITE

The idyllic bridal suite, with its vast bed, one-of-a-kind antique mosaic bath, grand dressing room and views over the gardens, is what wedding dreams are made of.