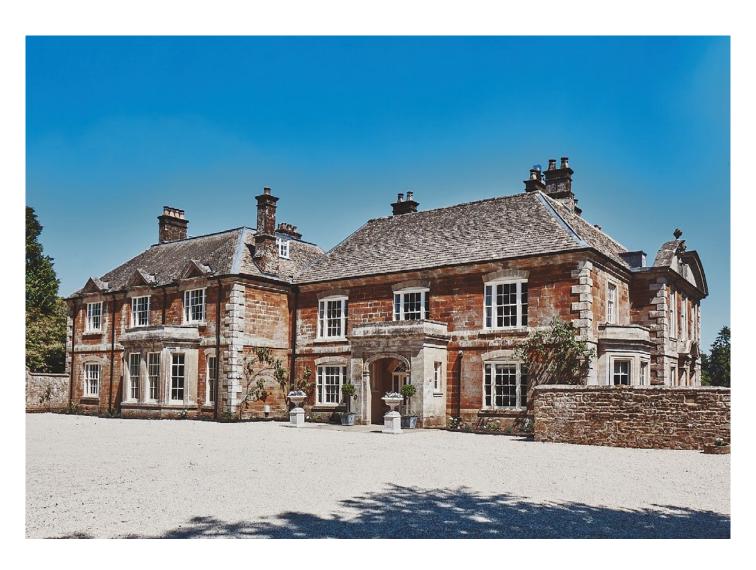

## WEDDINGS

Plan your perfect wedding celebrations at Thorpe Manor, a Georgian manor house surrounded by the natural beauty of its 200 acre estate, with 14 en suite bedrooms, cinema, gym, bar, hot-tub, drawing room, dining room, flower room, summerhouse, orchard and lawns for marquees.

OXFORDSHIRE

I4 BEDROOMS I3 BATHROOMS

ENTRANCE HALL DRAWING ROOM DINING ROOM

KITCHEN BOOT ROOM GYM BAR ROOM

FLOWER ROOM GAMES ROOM / STUDY CINEMA

HOT TUB SUMMERHOUSE CROQUET LAWN

200 ACRES OF ESTATE LAND IN HOUSE SERVICES