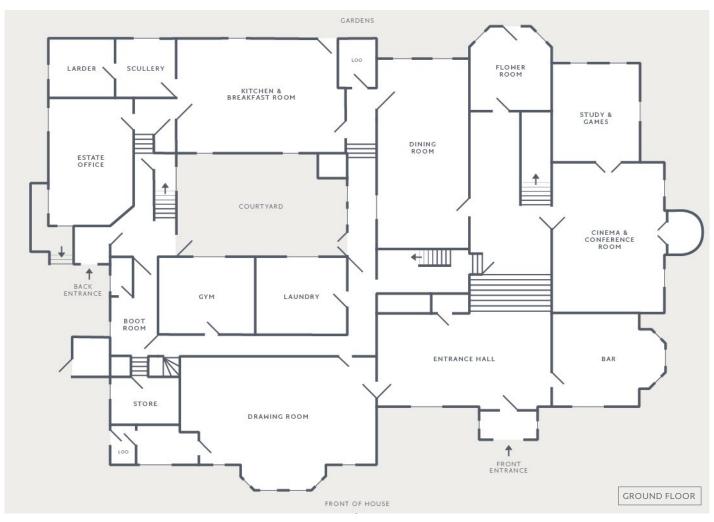

#### **DINNERS AND RECEPTIONS**

Dining Room – 30 guests, seated, banquet style.

Drawing Room - 60 guests, seated, round tables.

Main Entrance Hall – I20 guests, drinks reception.

Marquees and Outdoor Structures – 300 guests, seated.

See next pages for table arrangement options in the Drawing and Dining Rooms.

OXFORDSHIRE

I4 BEDROOMS I3 BATHROOMS

ENTRANCE HALL DRAWING ROOM DINING ROOM

KITCHEN BOOT ROOM GYM BAR ROOM

FLOWER ROOM GAMES ROOM / STUDY CINEMA

HOT TUB SUMMERHOUSE CROQUET LAWN

200 ACRES OF ESTATE LAND IN HOUSE SERVICES